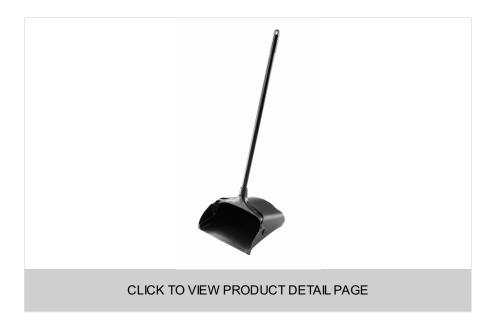

EXECUTIVE SERIES™ LOBBY PRO® DUSTPAN WITH LONG HANDLE, BLACK

SKU: FG253100BLA

EXECUTIVE SERIES™ LOBBY PRO® DUSTPAN WITH LONG HANDLE, BLACK

The Rubbermaid Commercial Executive Lobby Pro® Dust Pan is ideal for malls, restaurants, lobbies, and more. This essential cleaning tool features smooth rear wheels that improve wear resistance. Discreet and reliable, the lobby dustpan will not stain, discolor, or absorb odors and reduces strain on staff by minimizing bending and scooping.

## FEATURES & BENEFITS

- Smooth rear wheels improve wear resistance
- Will not stain, discolor, or absorb odors
- Dustpan constructed of durable injection-molded plastic with vinyl coated metal handle
- Reduces strain on staff by minimizing bending and stooping
- Pan measures 12-3/4" x 11-1/4" x 5"
- Replacement parts:51253100 Dust Pan Handle, FG2531L1BLA Dust Pan, FG2531L4BLA Dust Pan Wheels (For more info: visit www.specialmade.com)